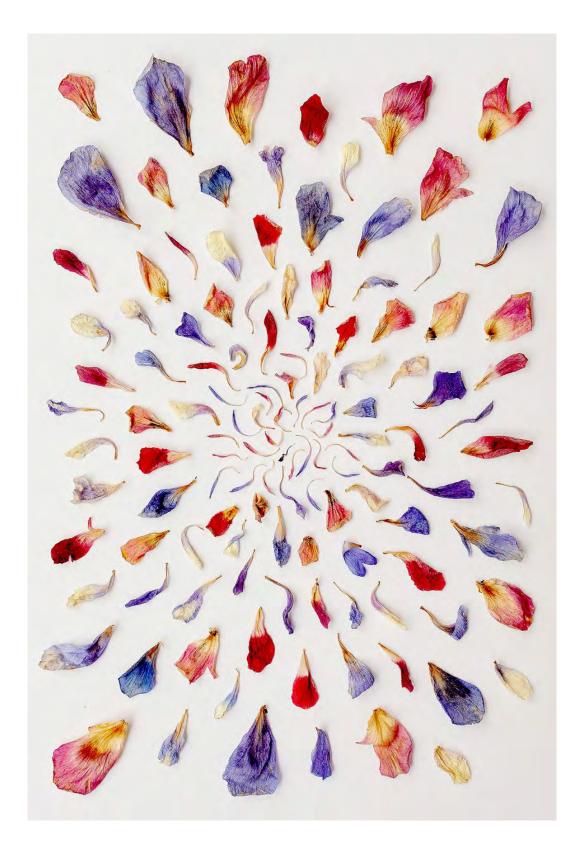

Dahlia I By Imogen Rolfe Plant material on paper framed 29.5 x 24 cm \$450

Delphinium I By Imogen Rolfe Plant material on paper framed 29.5 x 24 cm \$450 SOLD

Paper Daisy I By Imogen Rolfe Plant material on paper framed 51.5 x 45 \$1000