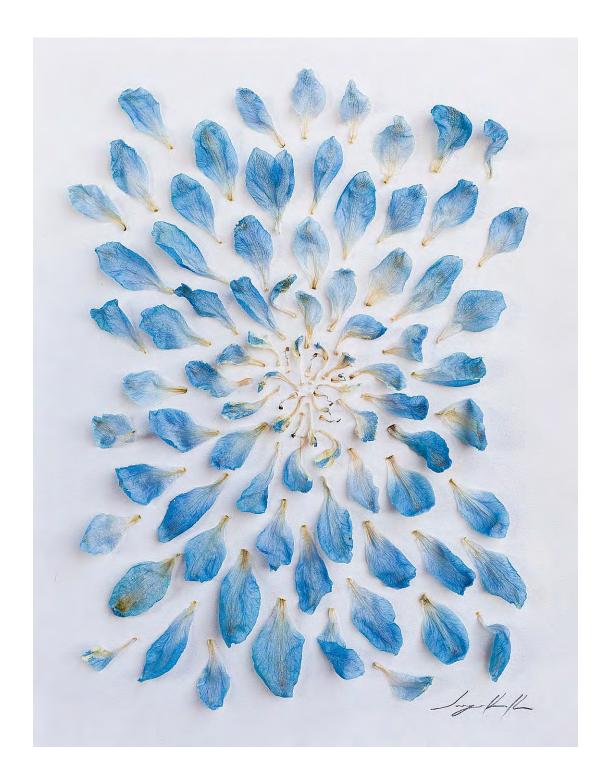

Dahlia I By Imogen Rolfe Plant material on paper framed 29.5 x 24 cm \$450

Delphinium I By Imogen Rolfe Plant material on paper framed 29.5 x 24 cm \$450 SOLD

Paper Daisy I By Imogen Rolfe Plant material on paper framed 51.5 x 45 \$1000