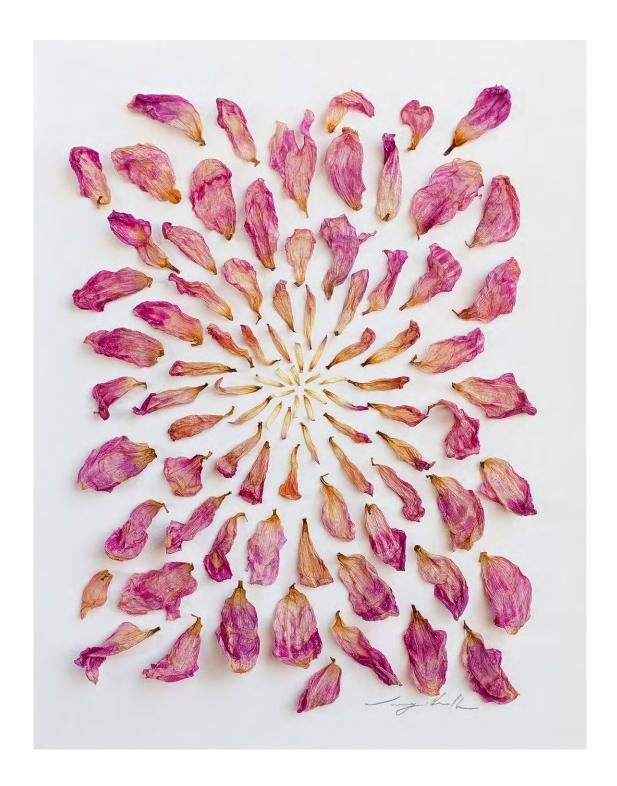

Poppy I By Imogen Rolfe Plant material on paper framed 51 x 38.5 cm \$750

Poppy II By Imogen Rolfe Plant material on paper framed 51 x 38.5 cm \$750

Poppy III By Imogen Rolfe Plant material on paper framed 29.5 x 24 cm \$450