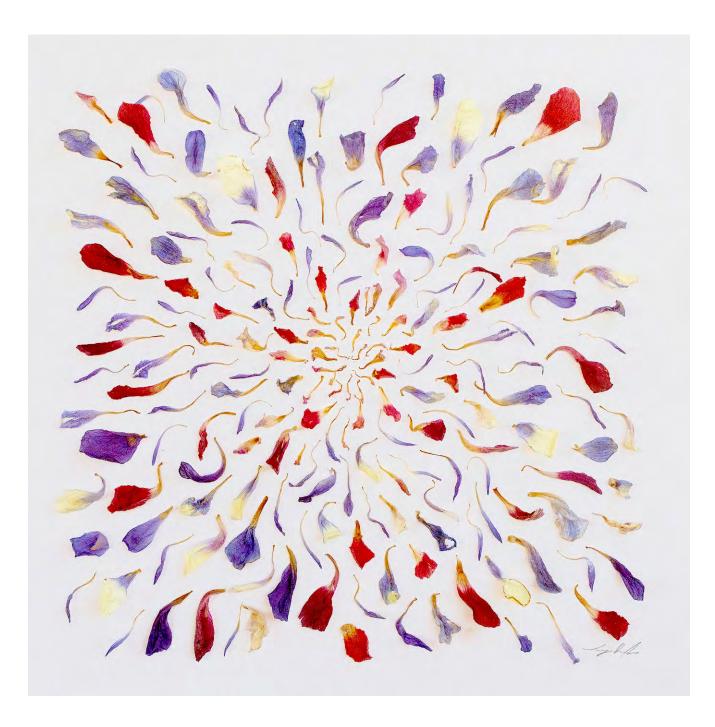

Dahlia I By Imogen Rolfe Plant material on paper framed 29.5 x 24 cm \$450

Delphinium I By Imogen Rolfe Plant material on paper framed 29.5 x 24 cm \$450 SOLD

Paper Daisy I By Imogen Rolfe Plant material on paper framed 51.5 x 45 \$1000