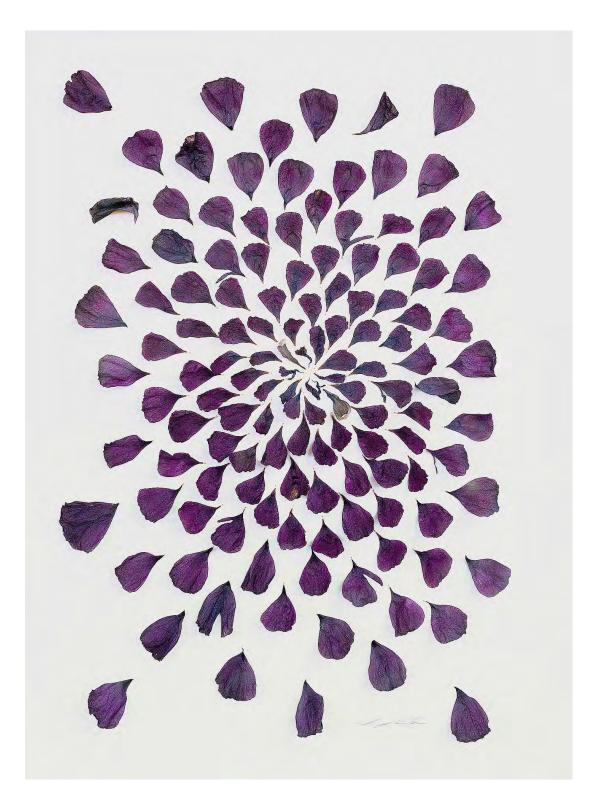

Dahlia I By Imogen Rolfe Plant material on paper framed 29.5 x 24 cm \$450

Delphinium I By Imogen Rolfe Plant material on paper framed 29.5 x 24 cm \$450 SOLD

Paper Daisy I By Imogen Rolfe Plant material on paper framed 51.5 x 45 \$1000