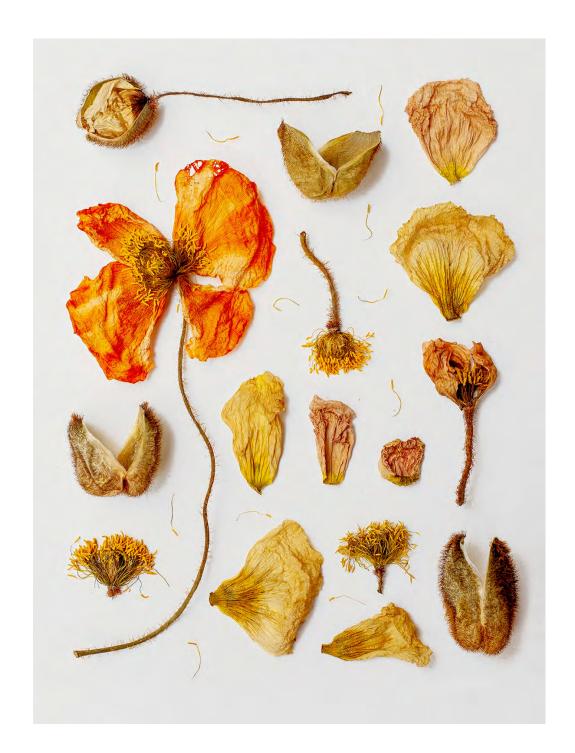

Poppy I By Imogen Rolfe Plant material on paper framed 51 x 38.5 cm \$750

Poppy II By Imogen Rolfe Plant material on paper framed 51 x 38.5 cm \$750

Poppy III By Imogen Rolfe Plant material on paper framed 29.5 x 24 cm \$450