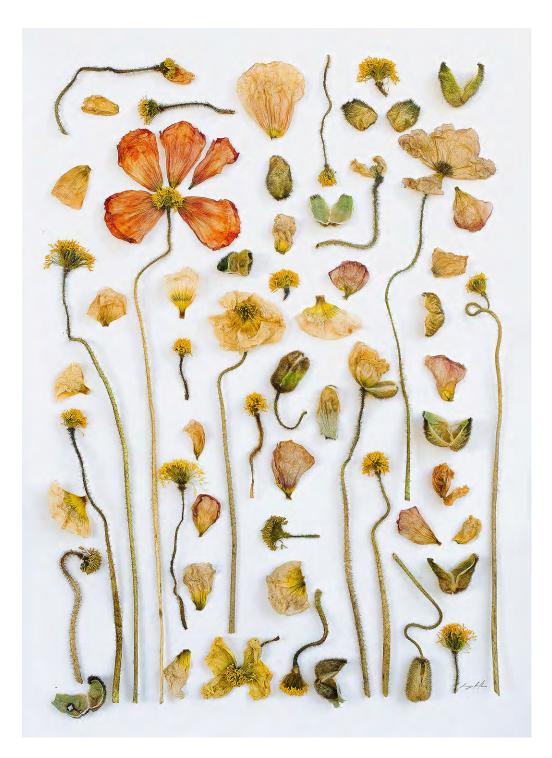

Poppy I By Imogen Rolfe Plant material on paper framed 51 x 38.5 cm \$750

Poppy II By Imogen Rolfe Plant material on paper framed 51 x 38.5 cm \$750

Poppy III By Imogen Rolfe Plant material on paper framed 29.5 x 24 cm \$450