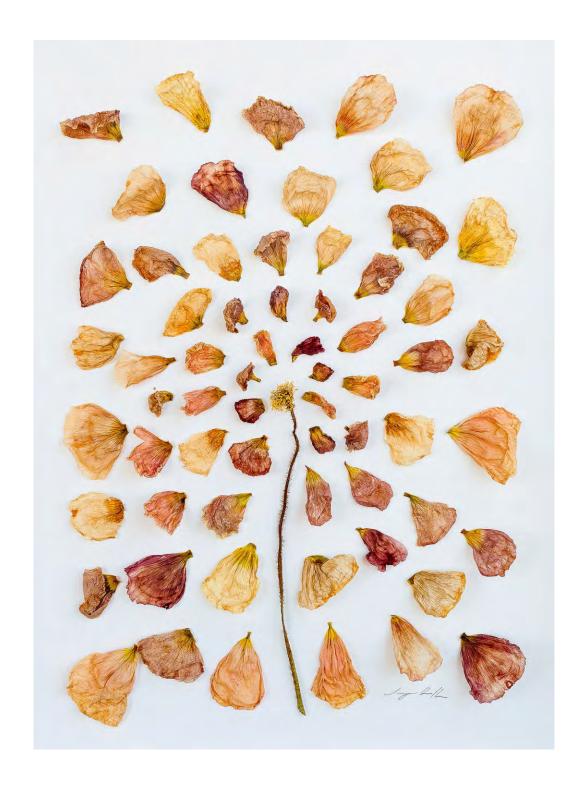

Anemone III By Imogen Rolfe Plant material on paper framed 29.5 x 24 cm \$450

Anemone IV By Imogen Rolfe Plant material on paper framed 29.5 x 24 cm \$450

Chrysanthemum I By Imogen Rolfe Plant material on paper framed 51 x 38.5 cm \$750