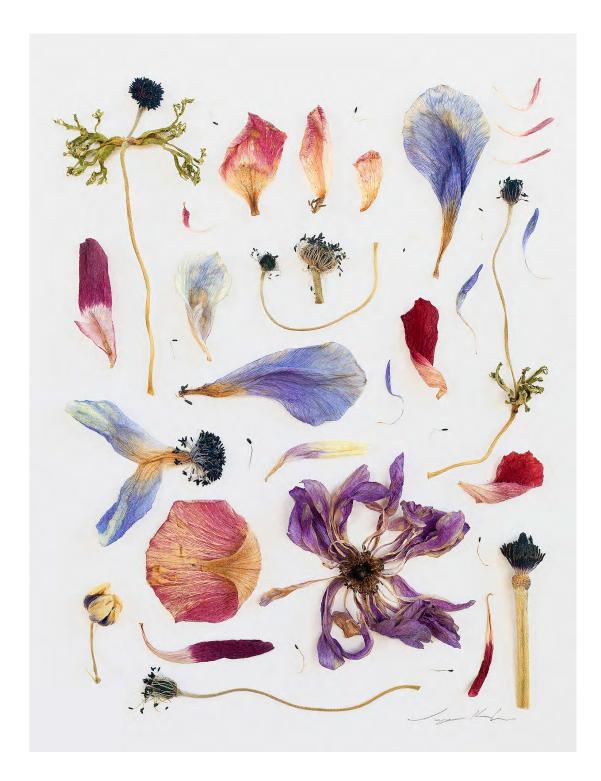

# **IMOGEN ROLFE**

The Collective Unconscious By Imogen Rolfe Plant material on paper framed 59 x 59 cm \$1650 SOLD

Anemone I By Imogen Rolfe Plant material on paper framed 51 x 38.5 cm \$750

Anemone II By Imogen Rolfe Plant material on paper framed 39 x 39 cm \$650