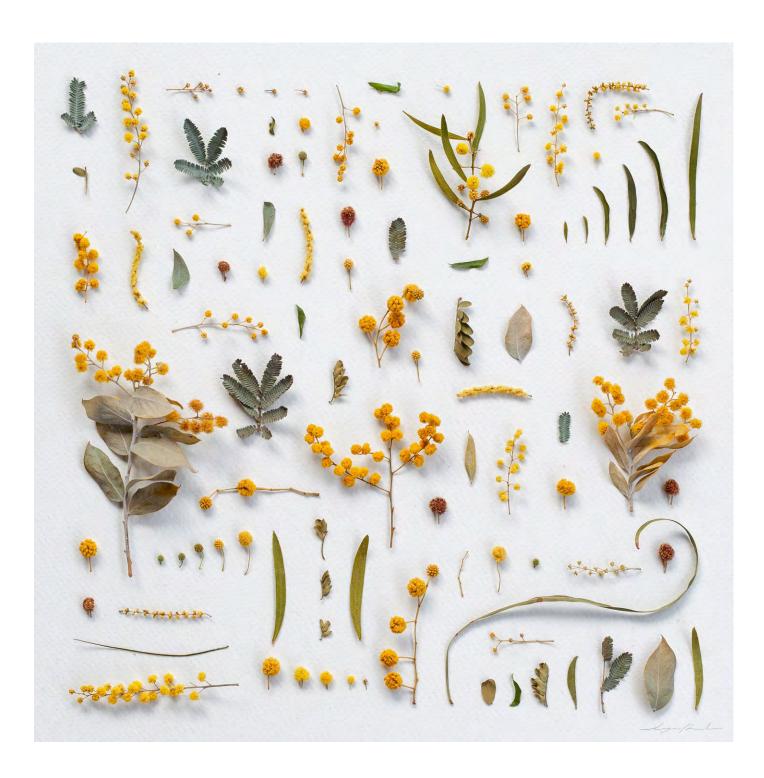

emone II By Imogen Rolfe Plant material on paper framed 39 x 39 cm \$650



Anemone III By Imogen Rolfe Plant material on paper framed 29.5 x 24 cm \$450



Anemone IV By Imogen Rolfe Plant material on paper framed 29.5 x 24 cm \$450



Chrysanthemum I By Imogen Rolfe Plant material on paper framed 51 x 38.5 cm \$750



Dahlia I By Imogen Rolfe Plant material on paper framed 29.5 x 24 cm \$450



Delphinium I By Imogen Rolfe Plant material on paper framed 29.5 x 24 cm \$450 SOLD



Paper Daisy I By Imogen Rolfe Plant material on paper framed 51.5 x 45 \$1000



Poppy I By Imogen Rolfe Plant material on paper framed 51 x 38.5 cm \$750



Poppy II By Imogen Rolfe Plant material on paper framed 51 x 38.5 cm \$750



Poppy III By Imogen Rolfe Plant material on paper framed 29.5 x 24 cm \$450



Wattle I
By Imogen Rolfe
Plant material on paper framed
39 x 39 cm
\$550 SOLD

# FOR SALES ENQUIRIES PLEASE EMAIL INFO@OFFTHEKERB.COM.AU OR RING 0400530464

## WE SHIP WORLDWIDE



### **66B JOHNSTON STREET COLLINGWOOD**

T (03) 9077 0174 M 0400 530 464 info@offthekerb.com.au | www.offthekerb.com.au Thur - Fri 12.30pm - 6.00pm | Sat - Sun 12.00pm - 5.00pm