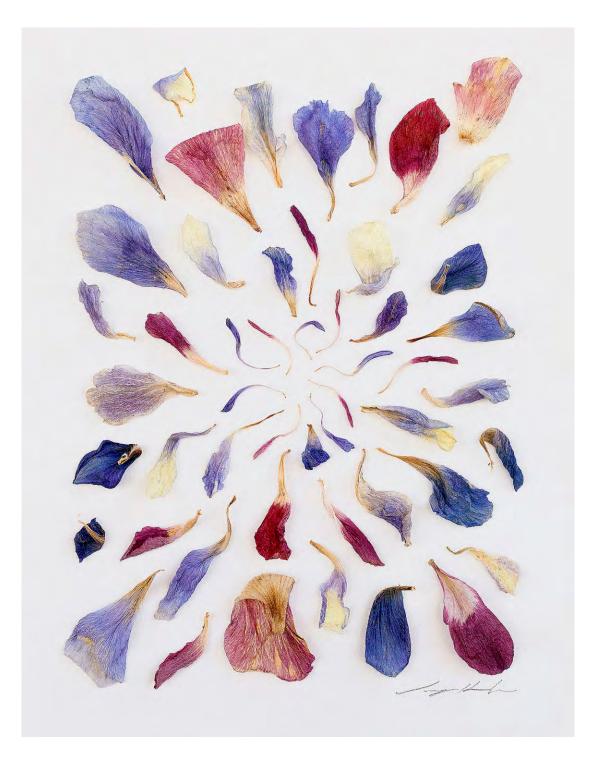

Anemone III By Imogen Rolfe Plant material on paper framed 29.5 x 24 cm \$450

Anemone IV By Imogen Rolfe Plant material on paper framed 29.5 x 24 cm \$450

Chrysanthemum I By Imogen Rolfe Plant material on paper framed 51 x 38.5 cm \$750